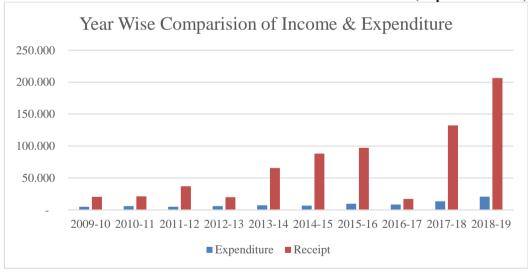

#### i. Analysis of Financial Resources

To achieve the target as assigned to the Chief Officer, TMA Bahawalpur (City) / Municipal Corporation now Metropolitan Corporation Bahawalpur, Financial resources as given below were made available to the Planning Branch during 2009-19.

|         |                      | (Rupees in millions) |
|---------|----------------------|----------------------|
| Year    | Budgeted Expenditure | Receipt              |
| 2009-10 | 4.984                | 20.455               |
| 2010-11 | 6.123                | 21.415               |
| 2011-12 | 4.945                | 37.158               |
| 2012-13 | 5.995                | 20.145               |
| 2013-14 | 7.379                | 65.527               |
| 2014-15 | 6.782                | 88.236               |
| 2015-16 | 9.828                | 97.233               |
| 2016-17 | 8.573                | 17.320               |
| 2017-18 | 13.501               | 132.398              |
| 2018-19 | 20.775               | 206.401              |
| Total   | 88.886               | 706.286              |

\*Source: Detail provided by the management of MC. Actual expenditure incurred by Planning branch of MC Bahawalpur could not be identified as DDO-wise separate books of account were not maintained in MC Bahawalpur.

#### vi

Overall PAO/ Chief Officer failed to utilize the receipt funds collected under conversion fee for development purpose only which showed financial indiscipline towards utilization of funds.